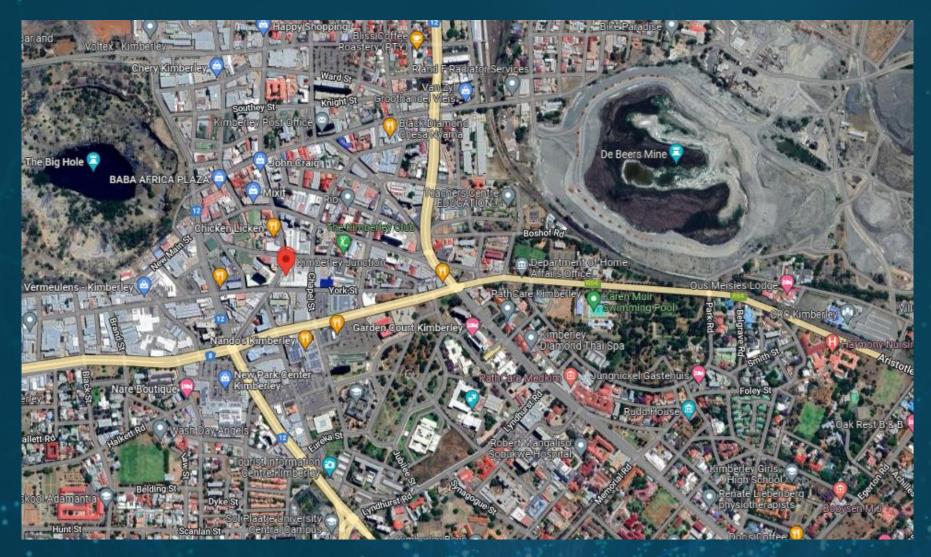

#### **Google Maps View**

### **Property Overview**

This property is situated in the Kimberley city centre and forms a city block bordering four streets, namely Phakamile Mabija, Currey, York and Chapel Streets. The property is accessible from all the roads. The site is easily accessible from the N12 and other main arterials.

It is adjacent to other retail offerings e.g. Shoprite, New Park Centre, several fast food outlets such as McDonalds, Nandos, Burger King.

Other amenities in close proximity include Absa Bank, the 4-star Kimberley Club Hotel, the Oppenheimer Gardens, public library, museum and the Sol Plaatjie University North Campus.

The property is located within easy access to public transport and within walking distance from taxis and busses.