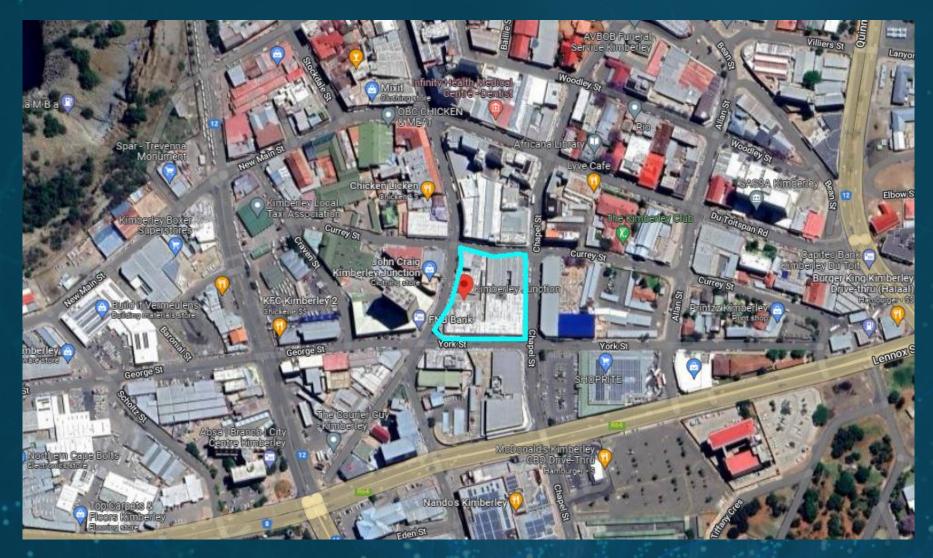

| Erf 43866 Kimberley                                |
| Erf size                  | 6 037 m <sup>2</sup>                               |
| Gross<br>Lettable<br>Area | 5 522 m²                                           |



### **Data Sheet**



**Projected budget October 2022 – September 2023** 

| Gross Rental Income | R 15 489 013 |
|---------------------|--------------|
| Net Rental Income   | R 12 918 581 |
| Recoveries          | R 2 101 165  |
| Expenses:           | R 4 637 389  |
| Municipal expenses  | R 3 031 402  |
| Other expenses      | R 1 605 987  |
| Net Annual Income   | R 10 851 624 |



#### **Aerial site view**



**Cnr Phakamile Mabija Rd & Currey Str, Kimberley** 





#### **Aerial site view**



**Cnr Phakamile Mabija Rd & Currey Str, Kimberley** 





# **Property Photos (Interior)**









## **Property Photos (Interior)**









## **Property Photos (Interior)**











## **Property Overview**

**Erf 43866 Kimberley** 

**Cnr Phakamile Mabija Rd & Currey Str, Kimberley** 

#### For more information



#### **Contact Us**



Lerato Litlhakanyane



072 449 4297



LeratoL@fortressfund.co.za



Marc Saks



079 646 3655



SaksM@fortressfund.co.za

Visit our website for the latest updates and news



<u>www.fortressonline.co.za</u>