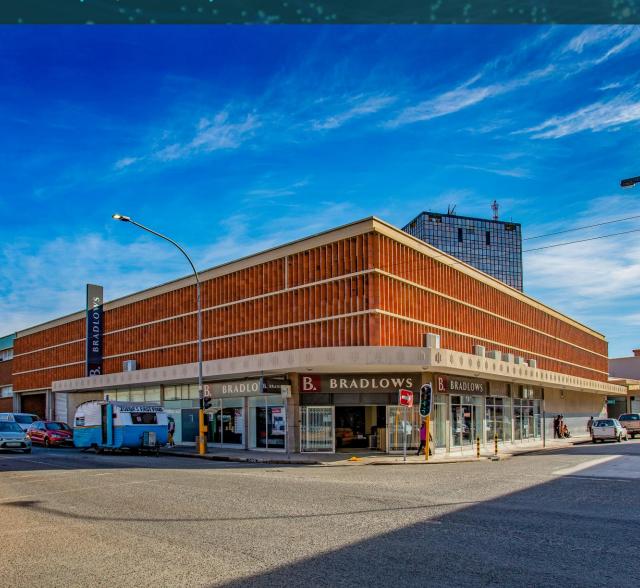

### **Property Description**

The property is known as the Kimberley Junction and is classified as a Neighbourhood Retail Centre.

The site measures 6 037  $\text{m}^2$  and comprises a two-storey building with a total GLA measuring approximately 5 522  $\text{m}^2$ . The building has ground floor retail (4 682  $\text{m}^2$ ) and office space on the upper floor (840  $\text{m}^2$ ). Part of the upper floor is parking, with a concrete ramp and 52 dedicated parking bays. Additional parking is available to the public on the street level.

The property is multi-tenanted by Ackermans, Bradlows, Total Sports, Studio 88, Standard Bank, FNB Bank, Spitz and Rage.