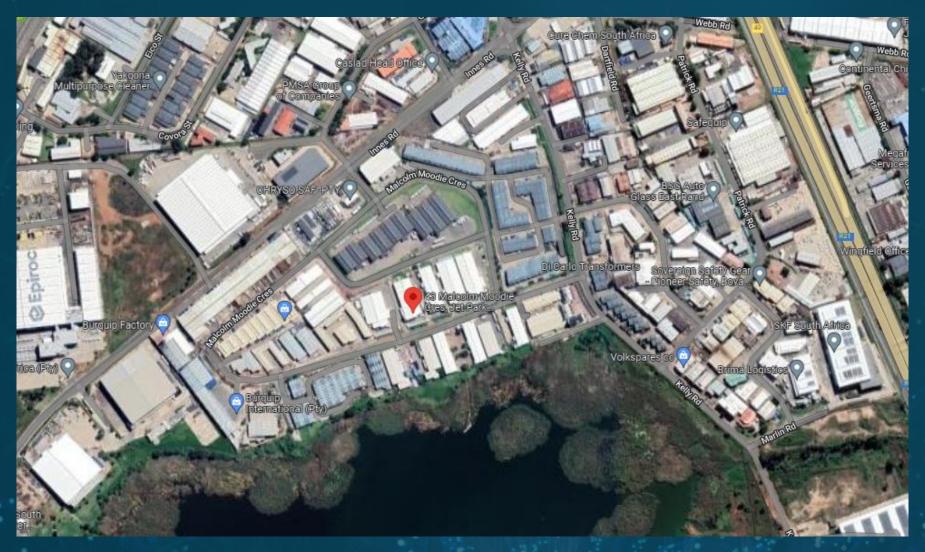

Jet Park, Boksburg |
|---------------------------|-------------------------------------------------|
| Erf number                | Erf 662 Jet Park Ext 42                         |
| Erf size                  | 3 944 m <sup>2</sup>                            |
| Gross<br>Lettable<br>Area | 2 288 m²                                        |





## **Data Sheet**



**Projected budget January 2023 – December 2023** 

| Gross Rental Income | R 3 883 799 |
|---------------------|-------------|
| Net Rental Income   | R 1 596 610 |
| Recoveries          | R 2 267 138 |
| Expenses:           | R 2 404 972 |
| Municipal expenses  | R 2 312 378 |
| Other expenses      | R 92 594    |
| Net Annual Income   | R 1 478 828 |



### **Aerial site view**



560 Malcolm Moodie Cresc, Jet Park, Boksburg





## **Aerial site view**



560 Malcolm Moodie Cresc, Jet Park, Boksburg







## **Property Overview**

Erf 662 Jet Park Ext 46

560 Malcolm Moodie Cresc, Jet Park, Boksburg

### For more information



#### **Contact Us**



Lerato Litlhakanyane



072 449 4297



LeratoL@fortressfund.co.za



Marc Saks



079 646 3655



SaksM@fortressfund.co.za

Visit our website for the latest updates and news



www.fortressonline.co.za