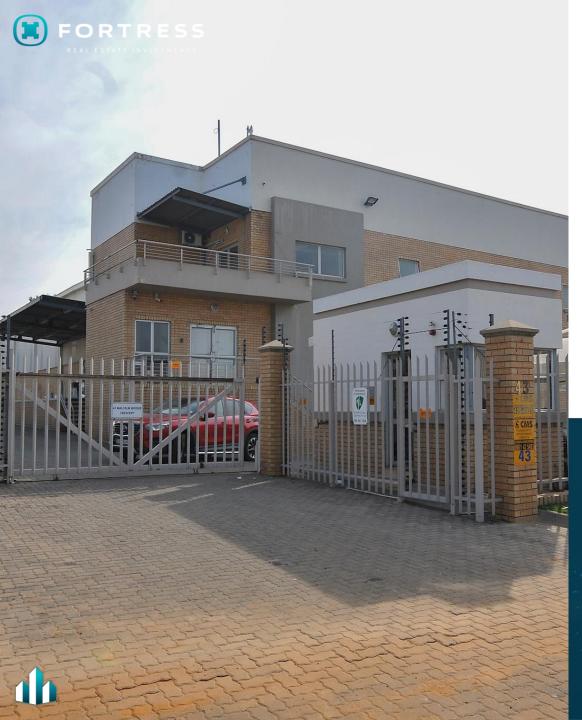

## **Property Description**

The property comprises a rectangular site measuring 3 994 m<sup>2</sup> with an industrial warehouse with a total GLA of approximately 2 288 m<sup>2</sup>.

The building comprises a warehouse of steel portal construction, brick infill walls and IBR cladding under chromadek roof.

There are suspended ceilings, aluminum doors and windows.

The site has a guard house, a refuse area, paved driveway and yard area, shaded parking bays, and perimeter and electric fencing. Additional security is provided by an alarm system.