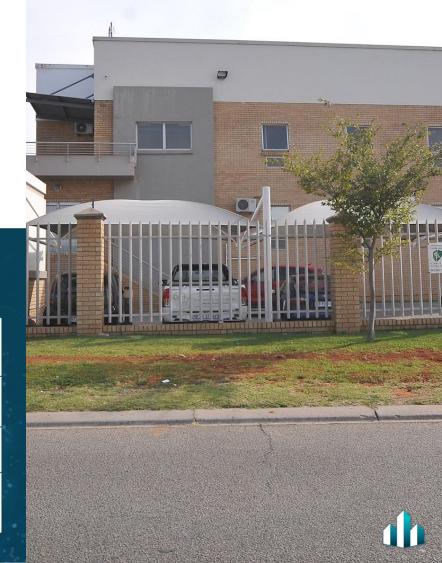

## **Property Description**

The property comprises a rectangular site measuring 3 994 m<sup>2</sup> with an industrial warehouse with a total GLA of approximately 2 288 m<sup>2</sup>.

The building comprises a warehouse of steel portal construction, brick infill walls and IBR cladding under chromadek roof.

There are suspended ceilings, aluminum doors and windows.

The site has a guard house, a refuse area, paved driveway and yard area, shaded parking bays, and perimeter and electric fencing. Additional security is provided by an alarm system.