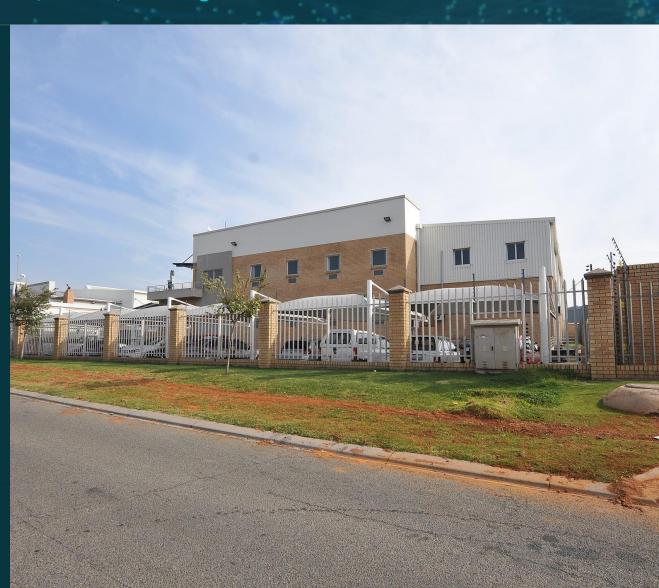

## **Property Description**

The property comprises a rectangular site measuring 3 994 m<sup>2</sup> with an industrial warehouse with a total GLA of approximately 2 288 m<sup>2</sup>.

The building comprises a warehouse of steel portal construction, brick infill walls and IBR cladding under chromadek roof.

There are suspended ceilings, aluminum doors and windows.

The site has a guard house, a refuse area, paved driveway and yard area, shaded parking bays, and perimeter and electric fencing. Additional security is provided by an alarm system.

The property is occupied by Nylacast SA (Pty) Ltd.