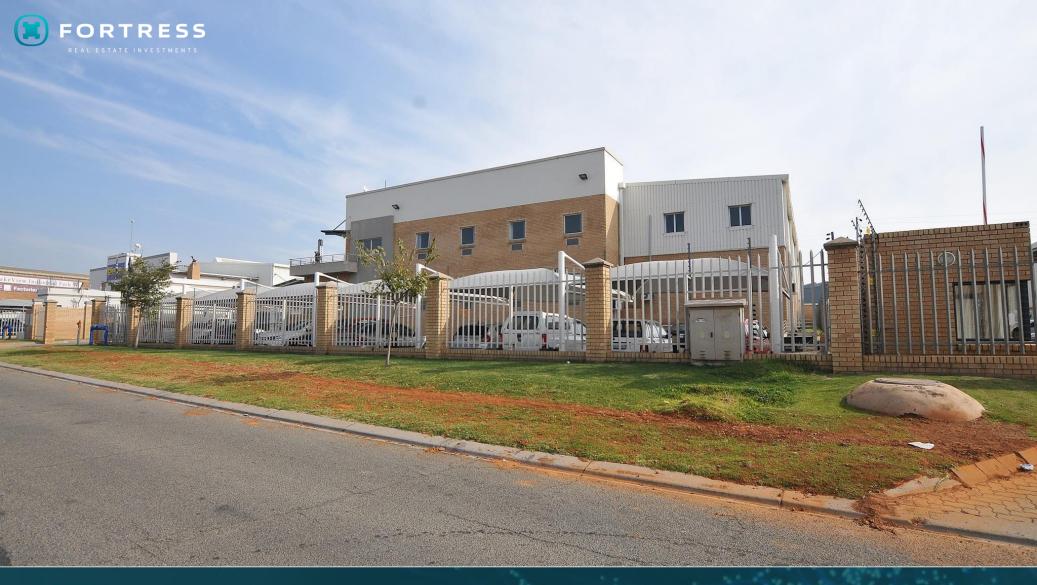

## **Property Description**

The property comprises a rectangular site measuring 3 994 m<sup>2</sup> with an industrial warehouse with a total GLA of approximately 2 288 m<sup>2</sup>.

The building comprises a warehouse of steel portal construction, brick infill walls and IBR cladding under chromadek roof.

There are suspended ceilings, aluminum doors and windows.

The site has a guard house, a refuse area, paved driveway and yard area, shaded parking bays, and perimeter and electric fencing. Additional security is provided by an alarm system.

The property is occupied by Nylacast SA (Pty) Ltd.