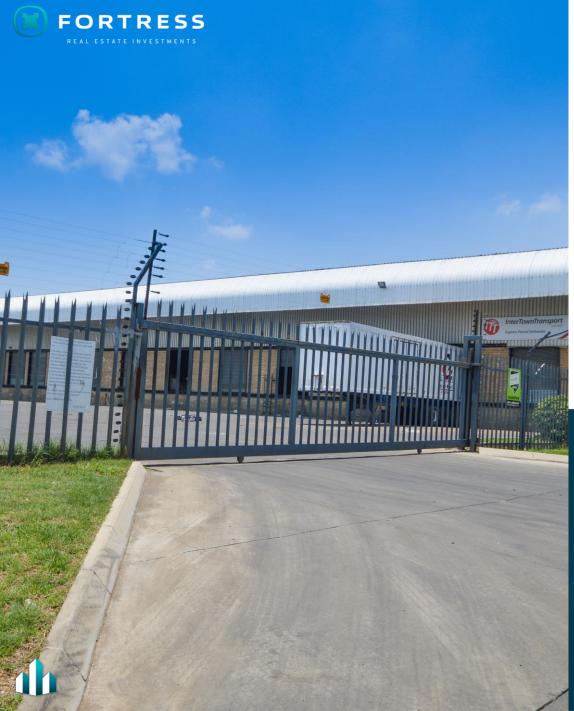

The property is enclosed with steel palisade perimeter fencing and brick walls. There is a guard house on site.

The property is multi-tenanted.

## **Property Photos (Exterior)**

# **Property Photos (Exterior)**