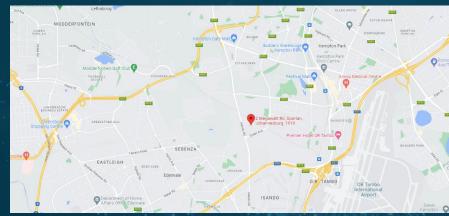

and

Erf 747 & 749 Spartan Ext 23

Cnr Megawatt Str & Director Rd, Spartan, Kempton Park



#### **Property Overview**

This property comprises two erven, situated in a prime location in Spartan Kempton Park on the East Rand.

It is easily accessible from the R24, R21, N12 and within 5.5km of the OR Tambo International Airport. The property is situated on the corner of Director and Megawatt Roads.

The area is characterised by industrial facilities utilized for distribution, logistics, warehousing and manufacturing with easy access to the airport cargo terminals.

Businesses within the immediate surrounds includes Woolworths Bakery, RCL Foods, Transworld Road Freight, Afritek Logistics, IJM Express Freight and Logistics, Schaunberg Systems and Intocast Africa.

#### **Google Maps View**



### **Property Description**

This site comprises two erven totaling 13 875 m<sup>2</sup> with a total GLA measuring approximately 5 216 m<sup>2</sup>.

The buildings are constructed of steel portal, painted face-brick walls with IBR roof sheets on steel struts and purlins. Warehouses have high load bearing concrete floors and multiple roller shutter or sliding gates providing easy access.

The office flooring ranges from fabric carpeting to ceramic or vinyl tiles and suspended ceilings.

Paved and concrete driveways lead from the ingress and egress to the parking area in front of the building and the yard. There is a mix of open and covered parking bays for tenants and visitors.

The property is enclosed with steel palisade perimeter fencing and brick walls. There is a guard house on si