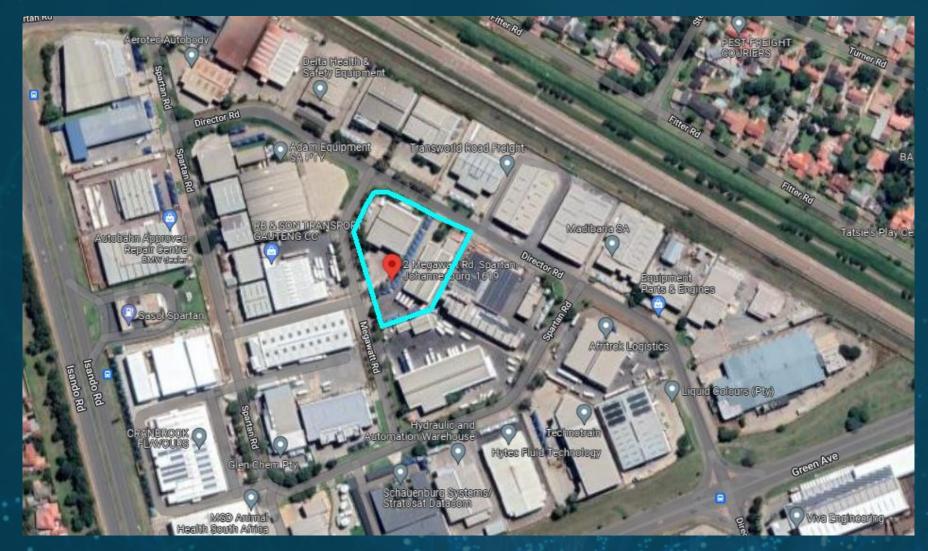

#### **Google Maps View**

#### **Aerial site view**

FORTRESS

Cnr Megawatt Str & Director Rd, Spartan, Kempton Park

Erf 747 & 749 Spartan Ext 23

#### **Aerial site view**

#### Cnr Megawatt Str & Director Rd, Spartan, Kempton Park

Erf 747 & 749 Spartan Ext 23