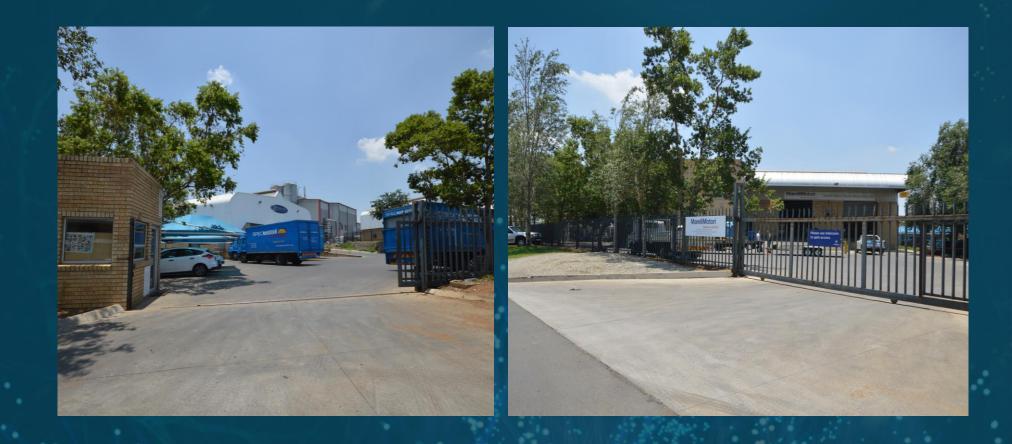

36%<br>2 storeys<br>0.37   | 1. Carlow | Gross<br>Lettable<br>Area | 5 216 m²                                                 |  |



#### **Data Sheet**



#### Projected budget January 2023 – December 2023

| Gross Rental Income | R 6 081 412 |
|---------------------|-------------|
| Net Rental Income   | R 4 780 198 |
| Recoveries          | R 1 301 213 |
| Expenses:           | R 1 872 081 |
| Municipal expenses  | R 1 548 361 |
| Other expenses      | R 323 720   |
| Net Annual Income   | R 4 209 331 |

#### **Aerial site view**

FORTRESS

Cnr Megawatt Str & Director Rd, Spartan, Kempton Park



Erf 747 & 749 Spartan Ext 23



#### **Aerial site view**



#### Cnr Megawatt Str & Director Rd, Spartan, Kempton Park



Erf 747 & 749 Spartan Ext 23



## **Property Photos (Exterior)**







# **Property Photos (Exterior)**









## **Property Overview**

Erf 747 & 749 Spartan Ext 23

Cnr Megawatt Str & Director Rd, Spartan, Kempton Park

#### For more information



SaksM@fortressfund.co.za

Visit our website for the latest updates and news

www.fortressonline.co.z