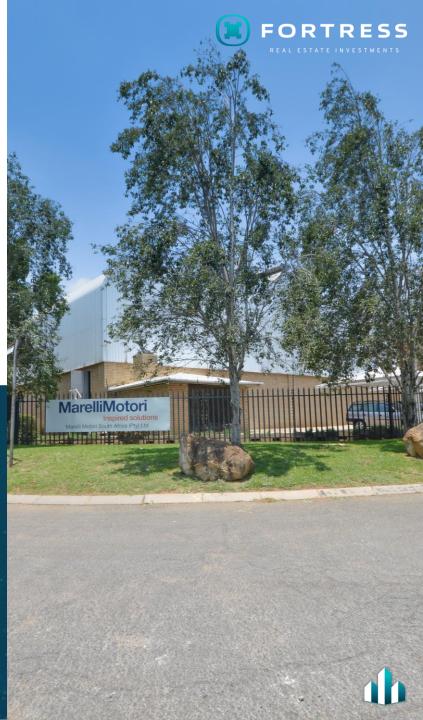

| Capital Propfund (Pty) Ltd |           | Address                   | Cnr Megawatt Str & Director<br>Rd, Spartan, Kempton Park |  |
|-----------------------------|----------------------------|-----------|---------------------------|----------------------------------------------------------|--|
| Asset type                  | Industrial / Warehouse     |           | Erf number                | Erf 747 & 749 Spartan Ext 23                             |  |
| Zoning                      | Industrial                 |           | Erf size                  | 13 875 m²                                                |  |
| Coverage<br>Height<br>F.A.R | 36%<br>2 storeys<br>0.37   | 1. Carlow | Gross<br>Lettable<br>Area | 5 216 m²                                                 |  |



#### **Data Sheet**



#### Projected budget January 2023 – December 2023

| Gross Rental Income | R 6 081 412 |
|---------------------|-------------|
| Net Rental Income   | R 4 780 198 |
| Recoveries          | R 1 301 213 |
| Expenses:           | R 1 872 081 |
| Municipal expenses  | R 1 548 361 |
| Other expenses      | R 323 720   |
| Net Annual Income   | R 4 209 331 |

#### **Aerial site view**

FORTRESS

Cnr Megawatt Str & Director Rd, Spartan, Kempton Park



Erf 747 & 749 Spartan Ext 23



#### **Aerial site view**



#### Cnr Megawatt Str & Director Rd, Spartan, Kempton Park



Erf 747 & 749 Spartan Ext 23



## **Property Photos (Exterior)**







# **Property Photos (Exterior)**









## **Property Overview**

Erf 747 & 749 Spartan Ext 23

Cnr Megawatt Str & Director Rd