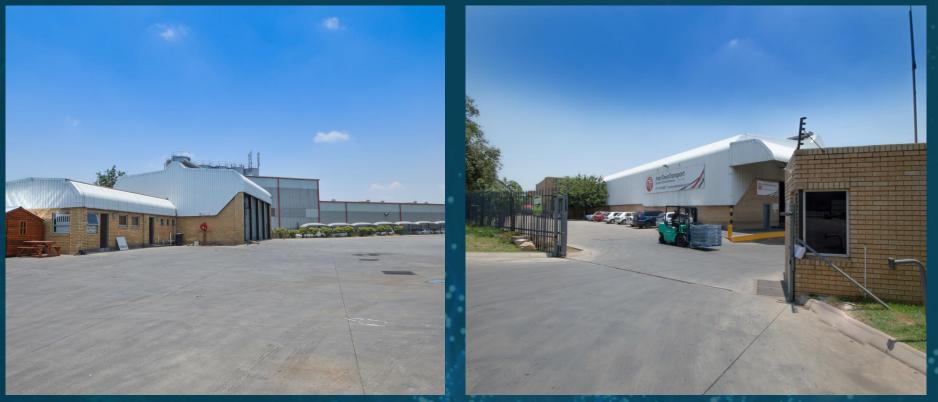

Gross<br>Lettable<br>Area | 5 216 m²                                                 |  |



#### **Data Sheet**



#### Projected budget January 2023 – December 2023

| Gross Rental Income | R 6 081 412 |
|---------------------|-------------|
| Net Rental Income   | R 4 780 198 |
| Recoveries          | R 1 301 213 |
| Expenses:           | R 1 872 081 |
| Municipal expenses  | R 1 548 361 |
| Other expenses      | R 323 720   |
| Net Annual Income   | R 4 209 331 |

#### **Aerial site view**

FORTRESS

Cnr Megawatt Str & Director Rd, Spartan, Kempton Park



Erf 747 & 749 Spartan Ext 23



#### **Aerial site view**



#### Cnr Megawatt Str & Director Rd, Spartan, Kempton Park



Erf 747 & 749 Spartan Ext 23



## **Property Photos (Exterior)**







# **Property Photos (Exterior)**









## **Property Overview**

Erf 747 & 749 Spartan Ext 23

Cnr Megawatt Str & Director Rd, Spartan, Kempton Park

#### For more information



SaksM@fortressfund.co.za

Visit our website for the latest updates and news

www.fortressonline.co.z